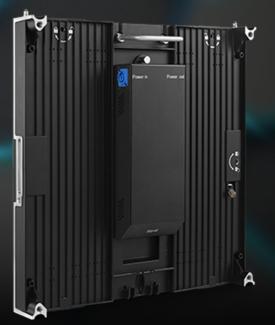

## **RC** Series

| Part Number               | RC1.9                | RC2.5                | RC2                  | RC3                  | RC4                  | RC6                   |
|---------------------------|----------------------|----------------------|----------------------|----------------------|----------------------|-----------------------|
| Pixel pitch               | 1.9mm                | 2.5mm                | 2.8mm                | 3.9mm                | 4.8mm                | 6.2mm                 |
| LED type                  | SMD1515(Black)       | SMD1515(Black)       | SMD2020(Black)       | SMD2020(Black)       | SMD2020(Black)       | SMD2727(White)        |
| Pixel configuration       | 1R1G1B               | 1R1G1B               | 1R1G1B               | 1R1G1B               | 1R1G1B               | 1R1G1B                |
| Size of module            | 250mmx250mm          | 250mmx250mm          | 250mmx250mm          | 250mmx250mm          | 250mmx250mm          | 250mmx250mm           |
| Resolution of module      | 128x128              | 100x100              | 88x88                | 64x64                | 52x52                | 40x40                 |
| Density(dots/m²)          | 262144               | 160000               | 123904               | 65536                | 43264                | 25600                 |
| Cabinet material          | Die-casting          | Die-casting          | Die-casting          | Die-casting          | Die-casting          | Die-casting           |
| Size of cabinet(mm)       | 500x500x82.5         | 500x500x82.5         | 500x500x82.5         | 500x500x82.5         | 500x500x82.5         | 500x500x82.5          |
| Support hanging or not    | Yes                  | Yes                  | Yes                  | Yes                  | Yes                  | Yes                   |
| Weight of cabinet         | 8.3KG                | 8.3KG                | 8.3KG                | 8.3KG                | 8.3KG                | 8.3KG                 |
| Max power consumption     | 600W/m <sup>2</sup>   |
| Average power consumption | 200W/m <sup>2</sup>   |
| Colors                    | 16.7M                | 16.7M                | 16.7M                | 16.7M                | 16.7M                | 16.7M                 |
| Gray scale                | 16bits               | 16bits               | 16bits               | 16bits               | 14bits               | 14bits                |
| Color temperature         | 3000-10000K          | 3000-10000K          | 3000-10000K          | 3000-10000K          | 3000-10000K          | 3000-10000K           |
| Driving method            | 1/32 scanning        | 1/25 scanning        | 1/22 scanning        | 1/16 scanning        | 1/13 scanning        | 1/10 scanning         |
| Refresh frequency         | 3000Hz               | 3000Hz               | 3000Hz               | 3000Hz               | <br>1920Hz           | <br>1920Hz            |
| Brightness                | 800cd/m <sup>2</sup> | 800cd/m <sup>2</sup> | 900cd/m <sup>2</sup> | 900cd/m <sup>2</sup> | 900cd/m <sup>2</sup> | 1200cd/m <sup>2</sup> |
| Brightness control        | 256 grade             |
| IP grade                  | IP30                 | IP30                 | IP30                 | IP30                 | IP30                 | IP30                  |